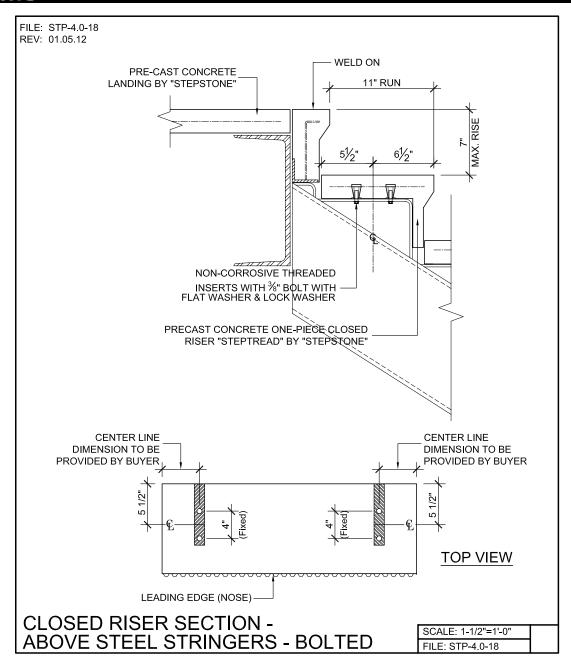

## Steel Stringer System - Support Details

PRECAST CONCRETE TREADS, LANDINGS, AND BALCONIES SHOWN ON PLANS SHALL BE FROM THE "STEPTREAD" SYSTEM BY "STEPSTONE, INC." OF GARDENA, CA. FOR STEEL OR WOOD CONSTRUCTION. THE MANUFACTURER IS TO SUPPLY ALL PRECAST CONCRETE PARTS WITH EACH "STEPTREAD" AND FEATURING EITHER CAST IN THREADED INSERTS FOR BOLTING OR AN EMBEDDED BOTTOM WELD PLATE FOR WELDING. ALL REINFORCING AND CONNECTIONS WILL BE ZINC PLATED. ONLY ITEMS NOTED BY "STEPSTONE, INC." SHALL BE FURNISHED BY "STEPSTONE, INC." SUCH ITEMS SHALL BE INSTALLED BY OTHERS.